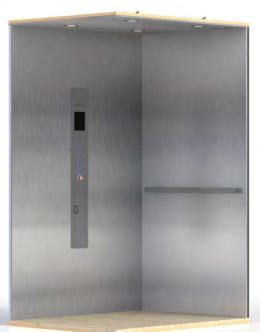

### **SELECT YOUR INTERIOR**

**Customized To Your Style - Interiors Available For All Models** 

### LAMINATE

MELAMINE: WALNUT, KODIAK, GIBRALTAR, PALOMINO, MAPLE, ALABASTER (STANDARD)

P-LAM: WHITE, GREY

CHERRY, WALNUT, OAK, MAPLE, BIRCH (STANDARD)

RECESSED 4-PANEL UNFINISHED VENEER CHERRY, WALNUT, OAK, MAPLE, BIRCH

STAINLESS STEEL NO. 4 BRUSHED ONLY

Rendering are artist's concept of the completed elevator and is subject to change. Flooring shown does not represent final product. E. & O. E.