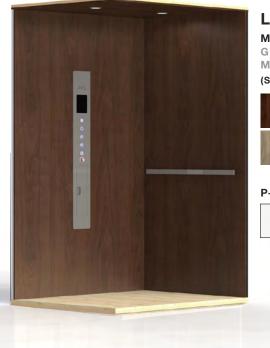

### **SELECT YOUR INTERIOR**

**Customized To Your Style - Interiors Available For All Models** 

### LAMINATE

MELAMINE: WALNUT, KODIAK, GIBRALTAR, PALOMINO, MAPLE, ALABASTER (STANDARD)

P-LAM: WHITE, GREY

CHERRY, WALNUT, OAK, MAPLE, BIRCH (STANDARD)

RECESSED 4-PANEL UNFINISHED VENEER CHERRY, WALNUT, OAK, MAPLE, BIRCH