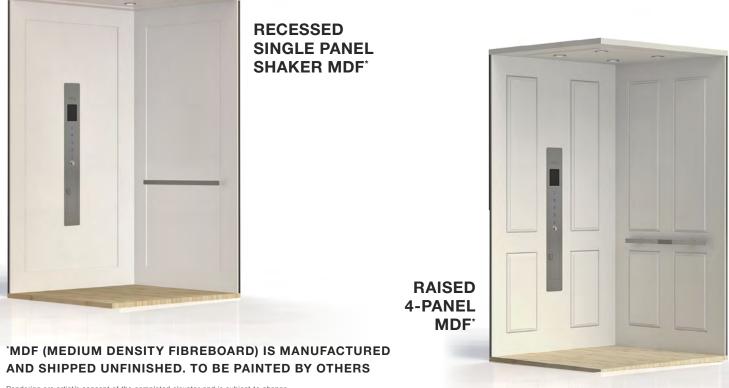

### LAMINATE

MELAMINE: WALNUT, KODIAK, GIBRALTAR, PALOMINO, MAPLE, ALABASTER (STANDARD)

P-LAM: WHITE, GREY

CHERRY, WALNUT, OAK, MAPLE, BIRCH (STANDARD)

RECESSED 4-PANEL UNFINISHED VENEER CHERRY, WALNUT, OAK, MAPLE, BIRCH