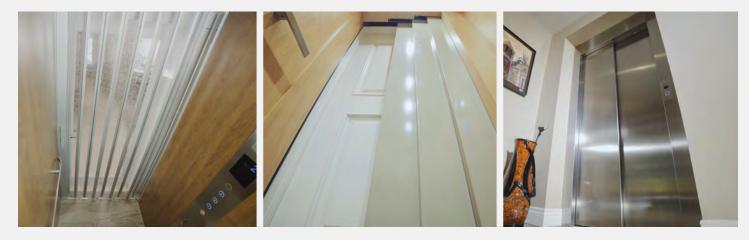

### THE ELMIRA

Manual (or automatic) accordion cab gate with swing landing door.

### THE HERITAGE

Automatic commercial-style sliding cab door panels with swing landing door.

### THE CAMBRIAN

Automatic commercial-style sliding door panels on both cab and landings.

### **DOORS AND ENTRANCES**

ACCORDION **CAB GATE** (ELMIRA MODEL)

**AUTOMATIC SLIDING CAB DOOR PANELS** (HERITAGE & **CAMBRIAN MODELS**)

(STANDARD)

GLASS

UNFINISHED WOOD VENEER

**AUTOMATIC SLIDING LANDING ENTRANCES** (CAMBRIAN MODEL)