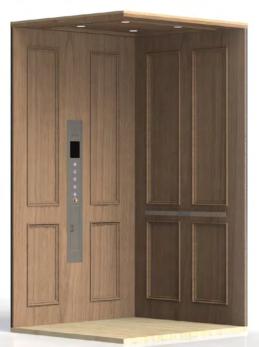

### **SELECT YOUR INTERIOR**

**Customized To Your Style - Interiors Available For All Models** 

### LAMINATE

MELAMINE: WALNUT, KODIAK, GIBRALTAR, PALOMINO, MAPLE, ALABASTER (STANDARD)

P-LAM: WHITE, GREY

CHERRY, WALNUT, OAK, MAPLE, BIRCH (STANDARD)

RECESSED 4-PANEL UNFINISHED VENEER CHERRY, WALNUT, OAK, MAPLE, BIRCH