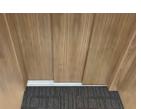

### THE ELMIRA

Manual (or automatic) accordion cab gate with swing landing door.

### **DOORS AND ENTRANCES**

ACCORDION **CAB GATE** (ELMIRA MODEL)

**AUTOMATIC SLIDING CAB DOOR PANELS** (HERITAGE & **CAMBRIAN MODELS**)

(STANDARD)

GLASS

UNFINISHED WOOD VENEER

**AUTOMATIC SLIDING LANDING ENTRANCES** (CAMBRIAN MODEL)