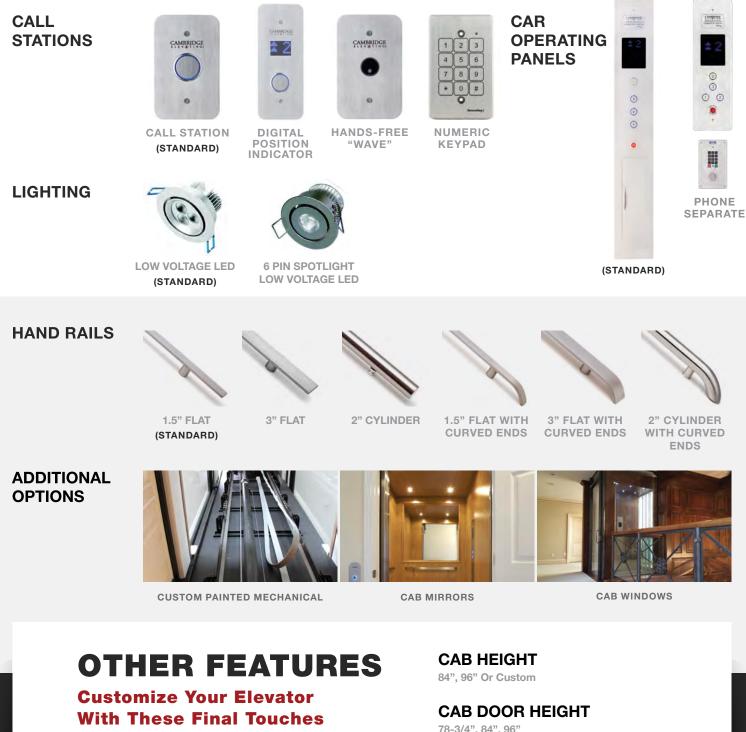

### **FIXTURES, OPTIONS & OTHER FEATURES**

### MACHINE ROOM-LESS HYDRAULIC POWER UNIT

Space saving design with the same smooth and quiet ride

78-3/4", 84", 96"

### ACCESSORY OPTIONS

Sabbath Mode (Auto Cycles Through Floors) 2-Stop Auto Cycling (Car Returns) Door Baffles