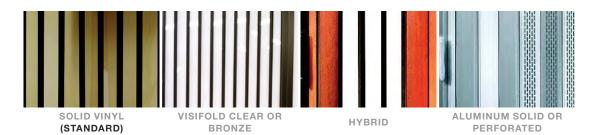

### **DOORS AND ENTRANCES**

ACCORDION **CAB GATE** (ELMIRA MODEL)

**AUTOMATIC SLIDING CAB DOOR PANELS** (HERITAGE & **CAMBRIAN MODELS**)

(STANDARD)

GLASS

UNFINISHED WOOD VENEER

**AUTOMATIC SLIDING LANDING ENTRANCES** (CAMBRIAN MODEL)