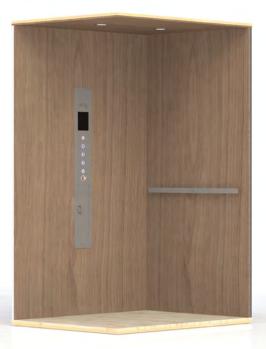

### **SELECT YOUR INTERIOR**

**Customized To Your Style - Interiors Available For All Models** 

### LAMINATE

MELAMINE: WALNUT, KODIAK, GIBRALTAR, PALOMINO, MAPLE, ALABASTER (STANDARD)

P-LAM: WHITE, GREY

CHERRY, WALNUT, OAK, MAPLE, BIRCH (STANDARD)

RECESSED 4-PANEL UNFINISHED VENEER CHERRY, WALNUT, OAK, MAPLE, BIRCH