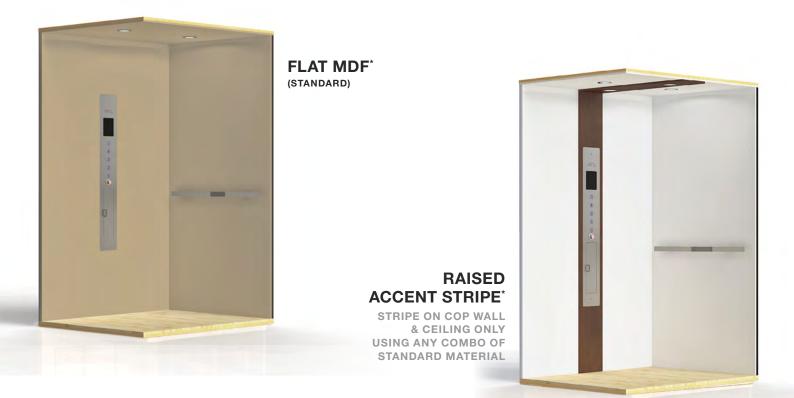

### **DOORS AND ENTRANCES**

ACCORDION **CAB GATE** (ELMIRA MODEL)

**AUTOMATIC SLIDING CAB DOOR PANELS** (HERITAGE & **CAMBRIAN MODELS**)

(STANDARD)

GLASS

UNFINISHED WOOD VENEER

**AUTOMATIC SLIDING LANDING ENTRANCES** (CAMBRIAN MODEL)

**BEIGE EPOXY** (STANDARD)

STAINLESS STEEL

STAINLESS STEEL

GLASS

FRAMELESS (FINISHED BY CONTRACTOR)